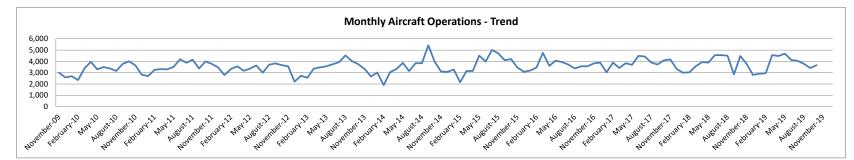

## Forsyth County - Smith Reynolds Airport December 2019

## As Compared to Previous Year

|               | 12 month | 1 month | Operations for P | ast 12 Months | Operations Past Month |          |  |
|---------------|----------|---------|------------------|---------------|-----------------------|----------|--|
| December 2018 | 44,971   | 2,806   | VFR              | 18,922        | VFR                   | 1,229    |  |
| December 2019 | 44,956   | 2,949   | IFR              | 11,738        | IFR                   | 766      |  |
| Difference    | -15      | 143     | LOCAL            | 14,296        | LOCAL                 | 954      |  |
| % Difference  | 0%       | 5%      | 1                | otal 44,956   | Tot                   | al 2,949 |  |