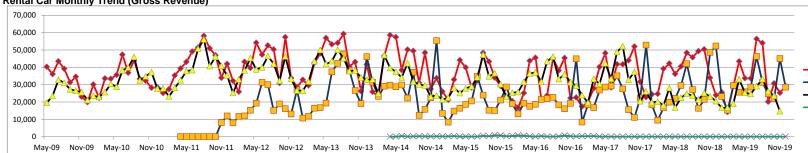

87,157                  | 8,000                 | 16,004                 | 24,004                 | 143,167      |
| Signature Jet-A     | 62,779                 | 78,259                | 85,875                 | 77,983              | 70,099              | 94,072            | 62,215             | 62,252             | 94,600               | 0                       | 71,576                | 79,395                 | 64,240                 | 840,566      |
| Total               | 71,416                 | 87,747                | 85,875                 | 86,609              | 78,638              | 110,906           | 62,215             | 78,565             | 111,033              | 95,495                  | 87,553                | 95,399                 | 96,841                 | 1,076,876    |



## Rental Car Monthly Trend (Gross Revenue)